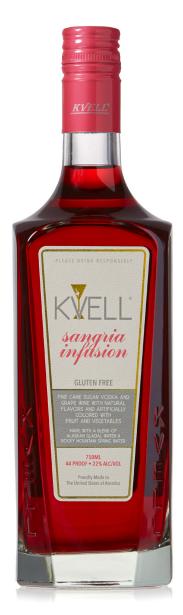

## THE ULTIMATE READY TO ENJOY SANGRIA INFUSION

At KVELL VODKA® we know what it takes to create the best vodka in the world. Each of our vodkas are painstakingly crafted using superior ingredients, including ultra-fine cane sugar and a blend of Alaskan glacial water and Rocky Mountain spring water, to create the finest vodka on earth.

Our sangria infusion, made in partnership with RayLen Vineyards, is created to the same exacting standards as all of our vodkas. Simply pour over ice and garnish with fresh fruit and enjoy. Once you taste its unique flavor, we know you will agree that at KVELL, "we set the new standard in vodka."

## **KVELL®** Sangria Infused Vodka

## **Specifications:**

Brand Name KVELL Vodka/RayLen Vineyards
Made in America
750 ml 44 Proof 22 ABV
Vodka Sangria Blend 5 Times Distilled
UPC 856745003734
SCC 10856745003731
NABCA Control State Code 449-75250-75